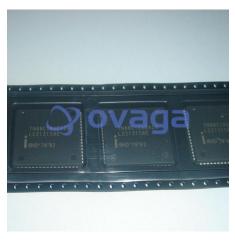

## MICROPROCESSOR|16-BIT|CMOS|LDCC|68PIN|PLASTIC

Manufacturers Intel Corp

Package/Case PLCC-68

Product Type Programmable Logic ICs

**RoHS** 

Lifecycle

Images are for reference only

Please submit RFQ for TN80C186EA20 or Email to us: sales@ovaga.com We will contact you in 12 hours.

## **General Description**

TN80C186EA20 is a microprocessor chip manufactured by Texas Instruments. It is a member of the 80C186 family of microprocessors, which is based on the Intel 80186 architecture.