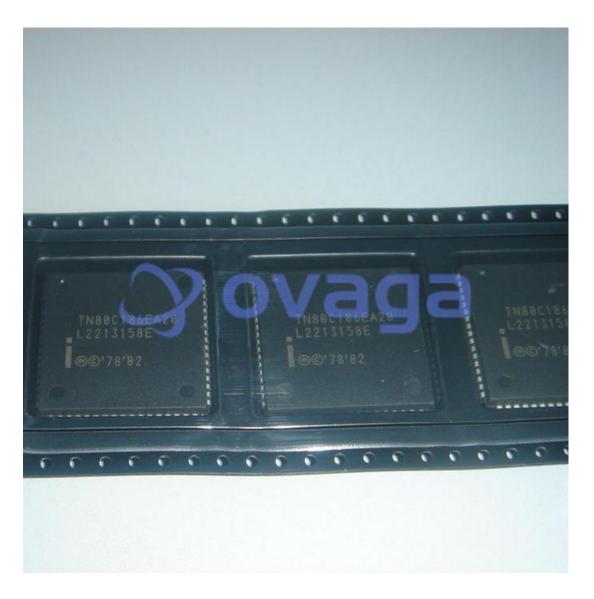

## MICROPROCESSOR|16-BIT|CMOS|LDCC|68PIN|PLASTIC

Manufacturers Intel Corp

Package/Case PLCC-68

Product Type Programmable Logic ICs

**RoHS** 

Lifecycle

Images are for reference only

Please submit RFQ for TN80C186EA20 or Email to us: sales@ovaga.com We will contact you in 12 hours.

## **General Description**

TN80C186EA20 is a microprocessor chip manufactured by Texas Instruments. It is a member of the 80C186 family of microprocessors, which is based on the Intel 80186 architecture.