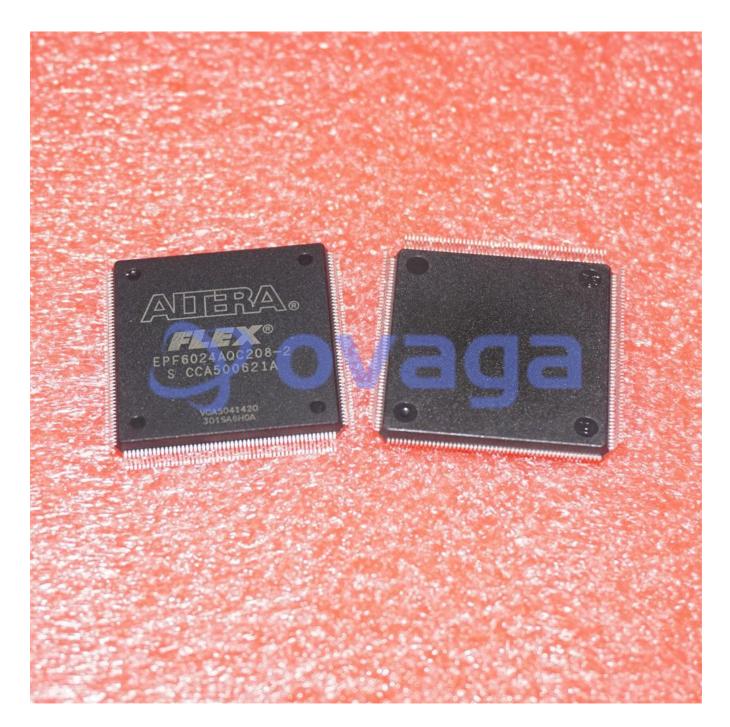

## **EPF6024AQC208-2**

Data Sheet

FPGA FLEX 6000 Family 24K Gates 1960 Cells 166.67MHz CMOS Technology 3.3V

Manufacturers <u>Altera Corporation (Intel)</u>

Package/Case QFP-208

Product Type Programmable Logic ICs

## **General Description**

EPF6024AQC208-2 is a complex programmable logic device (CPLD) manufactured by Altera (now part of Intel).