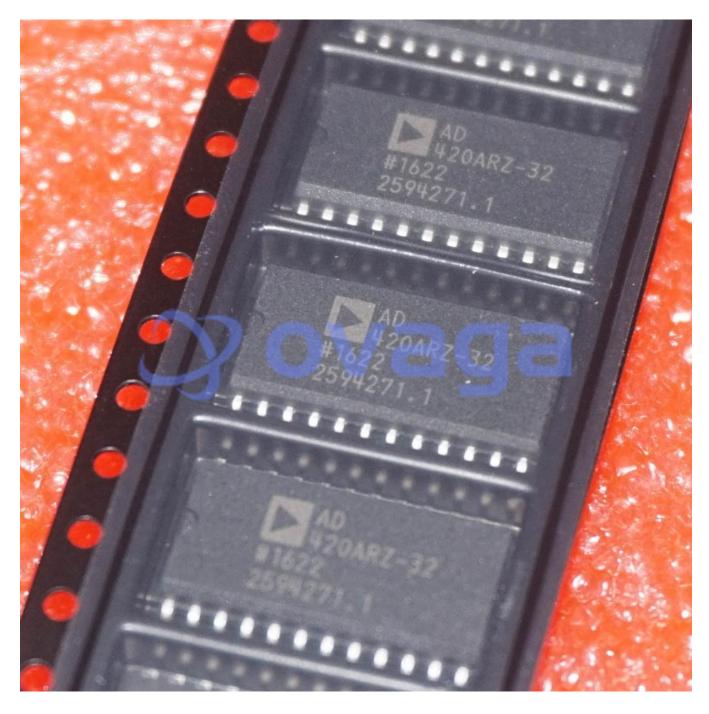

# AD420AR-32

\*\*\*\*\*\*\*\*\*\*

Data Sheet

Digital to Analog Converters - DAC IC 16-BIT

| Manufacturers | Analog Devices, Inc | DADOAR-32<br>03170AR-32<br>395983.1 |
|---------------|---------------------|-------------------------------------|
| Package/Case  | SOIC-24             | AD 0 AR - 32<br>33 5 9 8 3 . 1 3 4  |
| Product Type  | Data Conversion ICs | DAD 0 AR-32                         |
| RoHS          |                     | 0317<br>395983.1                    |
| Lifecycle     |                     | Images are for reference only       |