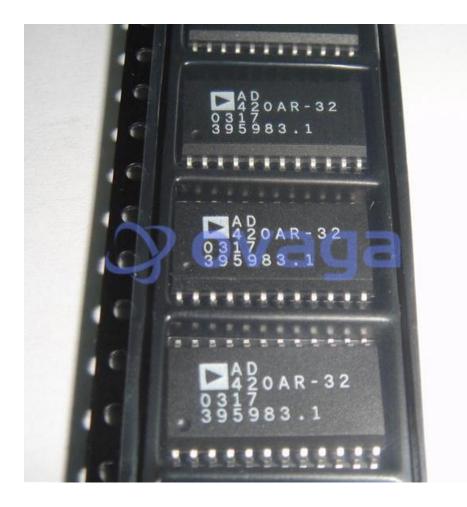

# AD420AR-32

\*\*\*\*\*\*\*\*\*\*

Data Sheet

Digital to Analog Converters - DAC IC 16-BIT

| Manufacturers | Analog Devices, Inc | DADOAR-32<br>03170AR-32<br>395983.1 |
|---------------|---------------------|-------------------------------------|
| Package/Case  | SOIC-24             | AD 0 AR - 32<br>33 5 9 8 3 . 1 3 4  |
| Product Type  | Data Conversion ICs | DAD 0 AR-32                         |
| RoHS          |                     | 0317<br>395983.1                    |
| Lifecycle     |                     | Images are for reference only       |