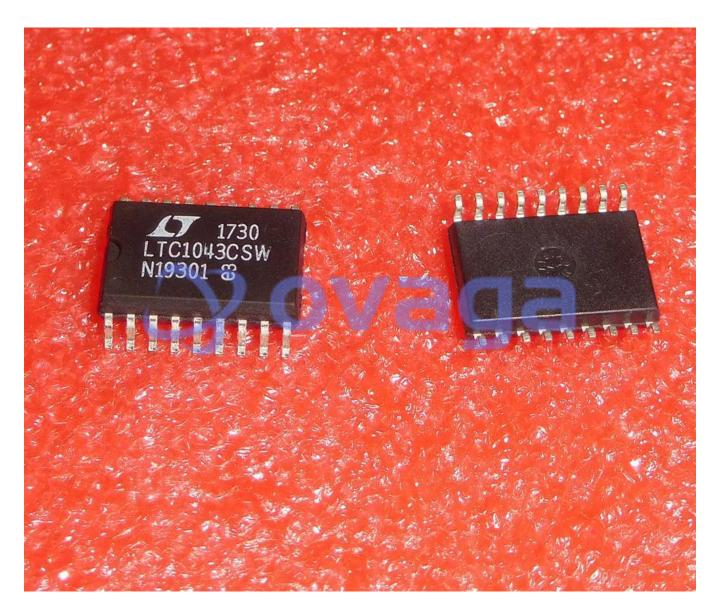

## LTC1043CSW#PBF

Data Sheet

Switched Capacitor Building Block, 3 V to 18 V in, SOIC-18

Manufacturers Analog Devices, Inc

Package/Case SOP-18

Product Type Power Management ICs

RoHS Pb-free Halide free

Lifecycle

Images are for reference only

Please submit RFQ for LTC1043CSW#PBF or Email to us; sales@ovaga.com We will contact you in 12 hours.

**RFO** 