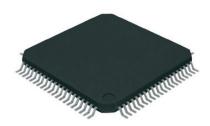

## **ATMEGA1284-AUR**

Data Sheet

8 Bit MCU, AVR ATmega Family ATmega128 Series Microcontrollers, 20 MHz, 128 KB, 16 KB, 44 Pins

Manufacturers Microchip Technology, Inc

TQFP-44 Package/Case

Embedded Processors & Controllers Product Type

## **General Description**

The ATmega164A/164PA/324A/324PA/644A/644PA/1284P is a low-power CMOS 8-bit microcontroller based on the AVR enhanced RISC architecture. By executing powerful instructions in a single clock cycle, the ATmega164A/164PA/324PA/644PA/644PA/1284/1284P achieves throughputs approaching 1 MIPS per MHz allowing the system designer to optimize power consumption versus processing speed.