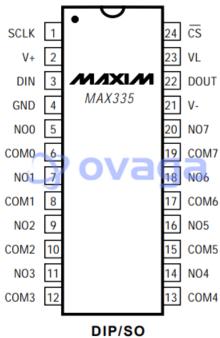

## **General Description**

MAX335EWG is a specific electronic component manufactured by Maxim Integrated, which is a triple SPDT analog switch.

## Features

It has three normally closed (NC) switches that can operate from a single power supply voltage range of  $\pm 2V$  to  $\pm 12V$ .

It has a low on-resistance of 45 Ohms at a +5V supply voltage.