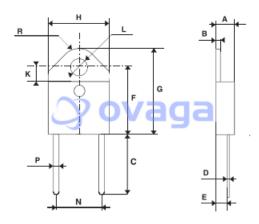

# STTH3006DPI

н

Data Sheet

<u>RFO</u>

Tandem 600v Hyperfast Boost Diode

| Manufacturers                                                                                      | STMicroelectronics, Inc |                               |
|----------------------------------------------------------------------------------------------------|-------------------------|-------------------------------|
| Package/Case                                                                                       | DOP 3 ISOL              |                               |
| Product Type                                                                                       | Diodes & Rectifiers     |                               |
| RoHS                                                                                               | Rohs                    |                               |
| Lifecycle                                                                                          |                         | Images are for reference only |
| Please submit RFQ for STTH3006DPI or Email to us: sales@ovaga.com We will contact you in 12 hours. |                         |                               |