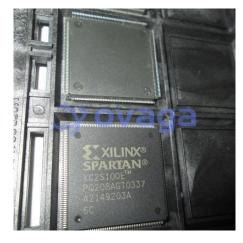

# XC2S100-6PQ208C

Data Sheet

FPGA Spartan®-II Family 100K Gates 2700 Cells 263MHz 0.18um Technology 2.5V

Manufacturers <u>AMD Xilinx, Inc</u>

Package/Case 208-BFQFP

Product Type Programmable Logic ICs

RoHS

Lifecycle

### **General Description**

XC2S100-6PQ208C is a type of field-programmable gate array (FPGA) manufactured by Xilinx. Here are some details about this specific FPGA:

#### Features

"XC2S100" refers to the specific model of the Xilinx Spartan-II family.

"-6" indicates that the FPGA has a maximum operating frequency of 6 MHz.

"PQ208C" describes the package type, which is a plastic quad flat package with 208 pins.