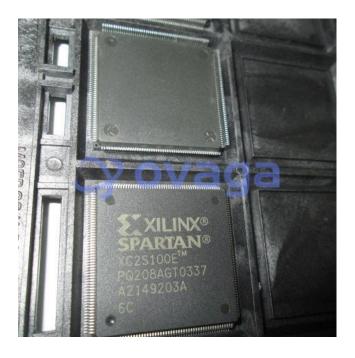

# XC2S100-6PQ208C

Data Sheet

FPGA Spartan®-II Family 100K Gates 2700 Cells 263MHz 0.18um Technology 2.5V

Manufacturers <u>AMD Xilinx, Inc</u>

Package/Case 208-BFQFP

Product Type Programmable Logic ICs

RoHS

Lifecycle

### **General Description**

XC2S100-6PQ208C is a type of field-programmable gate array (FPGA) manufactured by Xilinx. Here are some details about this specific FPGA:

#### Features

"XC2S100" refers to the specific model of the Xilinx Spartan-II family.

"-6" indicates that the FPGA has a maximum operating frequency of 6 MHz.

"PQ208C" describes the package type, which is a plastic quad flat package with 208 pins.