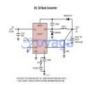

## **General Description**

LT1074IT7 is a voltage regulator IC (integrated circuit) manufactured by Linear Technology, which is now part of Analog Devices. This regulator can produce a fixed or adjustable output voltage from an input voltage ranging from 2.7V to 60V, and it can supply a maximum output current of 5A.

| Features  | Application |
|-----------|-------------|
| 1 Catules | Application |

Wide input voltage range: 2.7V to 60V Battery chargers

Adjustable output voltage: 1.2V to 57V Switching power supplies

Fixed output voltage options: 5V, 12V, 15V, and 24V DC-to-DC converters

Maximum output current: 5A LED drivers

Low dropout voltage: 1.5V Industrial controls

Ripple rejection ratio: 80dB

Overcurrent and thermal protection