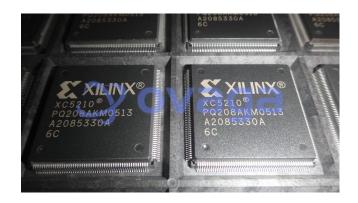

## XC5210-6PQ208C

Data Sheet

Field Programmable Gate Arrays

Manufacturers <u>AMD Xilinx, Inc</u>

Package/Case QFP208

Product Type Programmable Logic ICs

RoHS

Lifecycle

## **General Description**

XC5210-6PQ208C is a field-programmable gate array (FPGA) from Xilinx. It is a member of the Xilinx CoolRunner-II family of FPGAs and has the following features:

| Features | Application |
|----------|-------------|
|          |             |