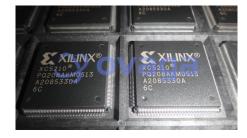

## XC5210-6PQ208C

Data Sheet

Field Programmable Gate Arrays

Manufacturers <u>AMD Xilinx, Inc</u>

Package/Case QFP208

Product Type Programmable Logic ICs

RoHS

Lifecycle

## **General Description**

XC5210-6PQ208C is a field-programmable gate array (FPGA) from Xilinx. It is a member of the Xilinx CoolRunner-II family of FPGAs and has the following features:

| Features | Application |
|----------|-------------|
|          |             |