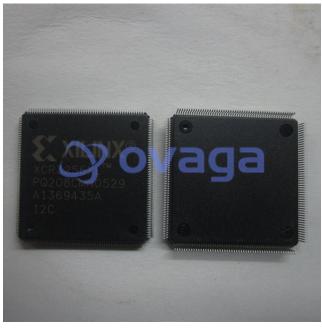

# XCR3256XL-12PQ208C

Data Sheet

256 Macrocell CPLD

Manufacturers <u>AMD Xilinx, Inc</u>

Package/Case PQFP208

Product Type Programmable Logic ICs

**RoHS** 

Lifecycle

# **General Description**

XCR3256XL-12PQ208C is a programmable logic device (PLD) from the Xilinx XC9500XL family.