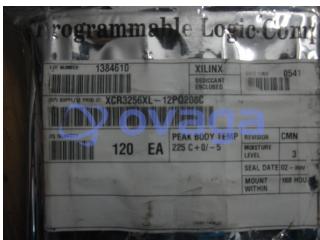

# XCR3256XL-12PQ208C

Data Sheet

256 Macrocell CPLD

Manufacturers <u>AMD Xilinx, Inc</u>

Package/Case PQFP208

Product Type Programmable Logic ICs

**RoHS** 

Lifecycle

# **General Description**

XCR3256XL-12PQ208C is a programmable logic device (PLD) from the Xilinx XC9500XL family.