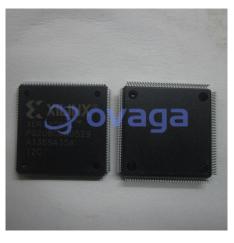

# XCR3256XL-12PQ208C

Data Sheet

256 Macrocell CPLD

Manufacturers <u>AMD Xilinx, Inc</u>

Package/Case PQFP208

Product Type Programmable Logic ICs

**RoHS** 

Lifecycle

# **General Description**

XCR3256XL-12PQ208C is a programmable logic device (PLD) from the Xilinx XC9500XL family.