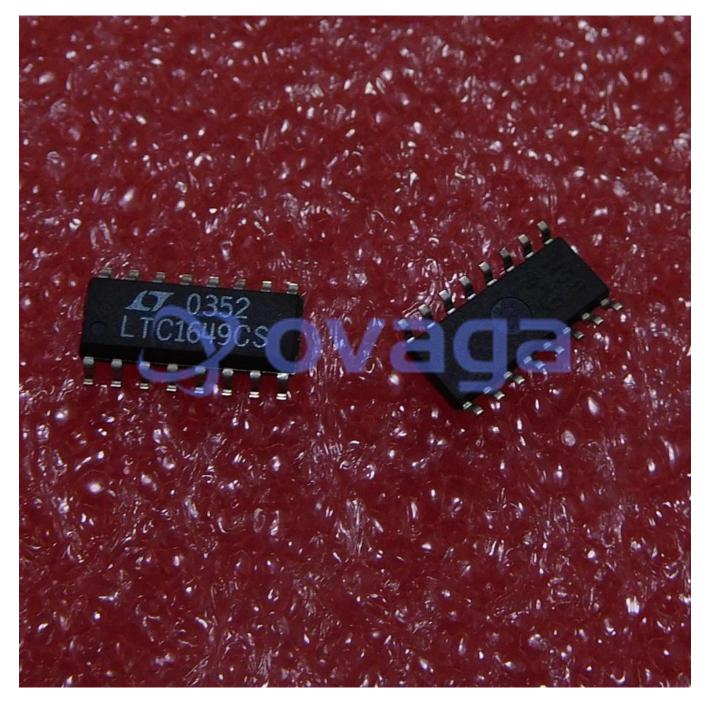

# **LTC1649CS**

Data Sheet

Low Power Timer 8-SOIC -40 to 85

| Manufacturers | Analog Devices, Inc  | Croisa<br>Licipages<br>Croisa<br>Croisa<br>Licipages |
|---------------|----------------------|------------------------------------------------------|
| Package/Case  | SOP-16               |                                                      |
| Product Type  | Power Management ICs |                                                      |
| RoHS          |                      | 17010305<br>170109055                                |
| Lifecycle     |                      | Images are for reference only                        |