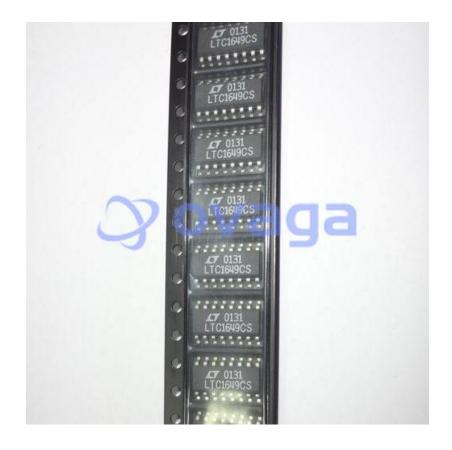

# **LTC1649CS**

Data Sheet

Low Power Timer 8-SOIC -40 to 85

| Manufacturers | Analog Devices, Inc  | Croisa<br>Licipages<br>Croisa<br>Croisa<br>Licipages |
|---------------|----------------------|------------------------------------------------------|
| Package/Case  | SOP-16               |                                                      |
| Product Type  | Power Management ICs |                                                      |
| RoHS          |                      | 17010305<br>170109055                                |
| Lifecycle     |                      | Images are for reference only                        |