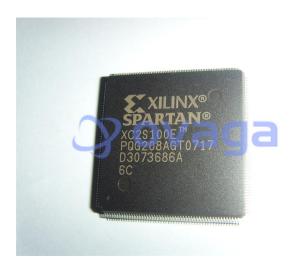

# XC2S100E-6PQG208C

Data Sheet

### **General Description**

XC2S100E-6PQG208C is a field-programmable gate array (FPGA) manufactured by Xilinx Inc. It belongs to the Spartan-II family of FPGAs and has 100,000 system gates.