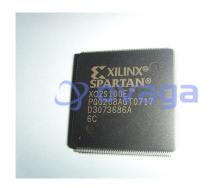

# XC2S100E-6PQG208C

Data Sheet

### **General Description**

XC2S100E-6PQG208C is a field-programmable gate array (FPGA) manufactured by Xilinx Inc. It belongs to the Spartan-II family of FPGAs and has 100,000 system gates.