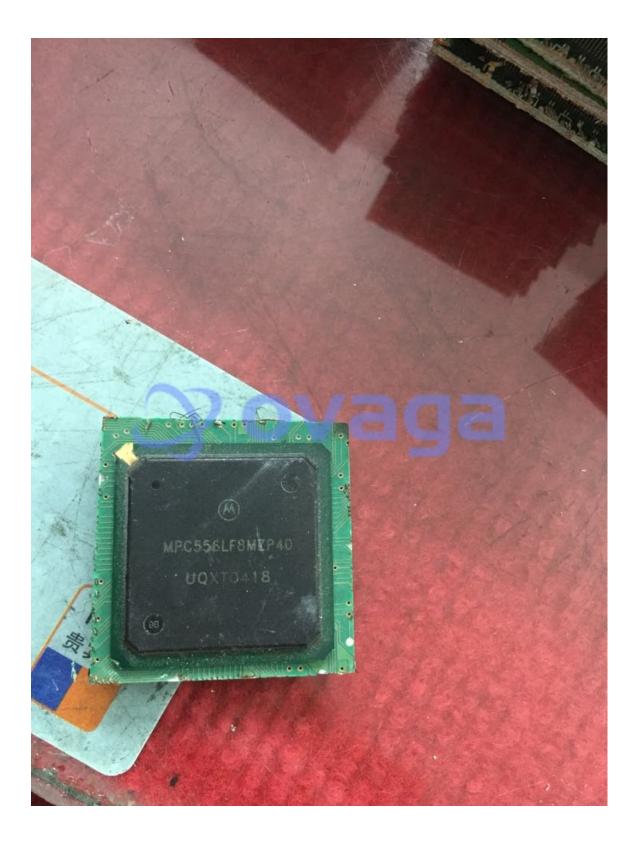

# MPC556LF8MZP40

Data Sheet

Microcontroller

Manufacturers NXP Semiconductor

Package/Case BGA-27

Product Type Embedded Processors & Controllers

**RoHS** 

Lifecycle

Images are for reference only

Please submit RFQ for MPC556LF8MZP40 or Email to us: sales@ovaga.com We will contact you in 12 hours.

**RFO** 