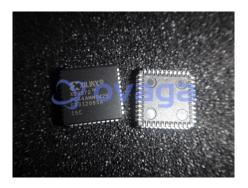

## XC9572-15PC44C

Data Sheet

Ic cpld 72 macrocell 44-plcc

Manufacturers <u>AMD Xilinx, Inc</u>

Package/Case PLCC44

Product Type Programmable Logic ICs

RoHS

Lifecycle

## **General Description**

XC9572-15PC44C is a type of Field Programmable Gate Array (FPGA) manufactured by Xilinx Inc.