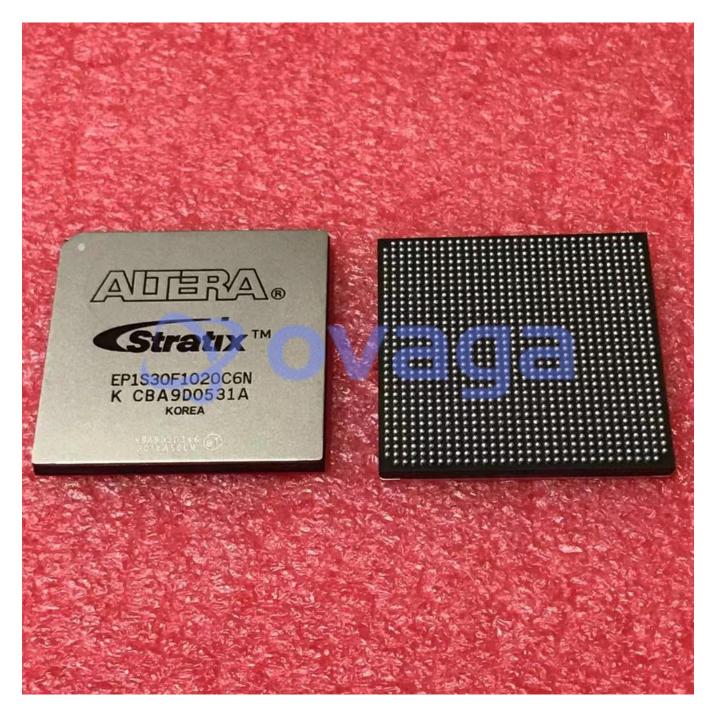

# EP1S30F1020C6

Data Sheet

Field Programmable Gate Array FPGA - Stratix I 3247 LABs 726 IOs

| Manufacturers | Altera Corporation (Intel) | ADTERAS                        |
|---------------|----------------------------|--------------------------------|
| Package/Case  | FBGA-1020                  | EPIS3OF1020C6N<br>K CBA9D0531A |
| Product Type  | Programmable Logic ICs     | KOREA                          |
| RoHS          |                            | Images are for reference only  |
| Lifecycle     |                            |                                |
|               |                            |                                |