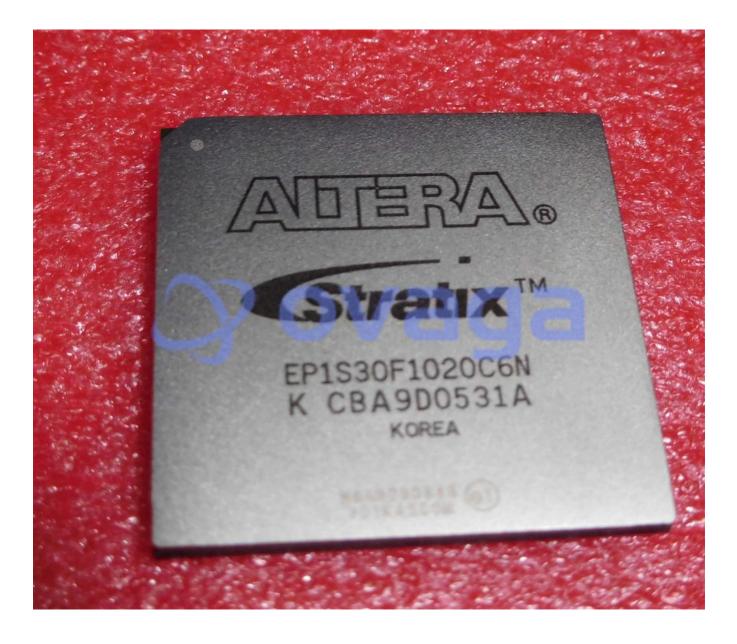

# EP1S30F1020C6

Data Sheet

Field Programmable Gate Array FPGA - Stratix I 3247 LABs 726 IOs

| Manufacturers | Altera Corporation (Intel) | ADTERAS                        |
|---------------|----------------------------|--------------------------------|
| Package/Case  | FBGA-1020                  | EPIS3OF1020C6N<br>K CBA9D0531A |
| Product Type  | Programmable Logic ICs     | KOREA                          |
| RoHS          |                            | Images are for reference only  |
| Lifecycle     |                            |                                |
|               |                            |                                |