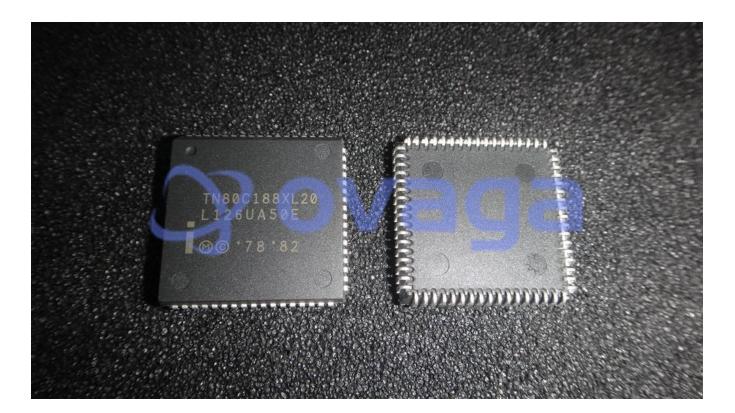

## TN80C188XL20

Data Sheet

## MICROPROCESSOR 16-BIT CMOS LDCC

Manufacturers <u>Intel Corp</u>

Package/Case PLCC-68

Product Type Programmable Logic ICs

**RoHS** 

Lifecycle

Images are for reference only

Please submit RFQ for TN80C188XL20 or Email to us: sales@ovaga.com We will contact you in 12 hours.