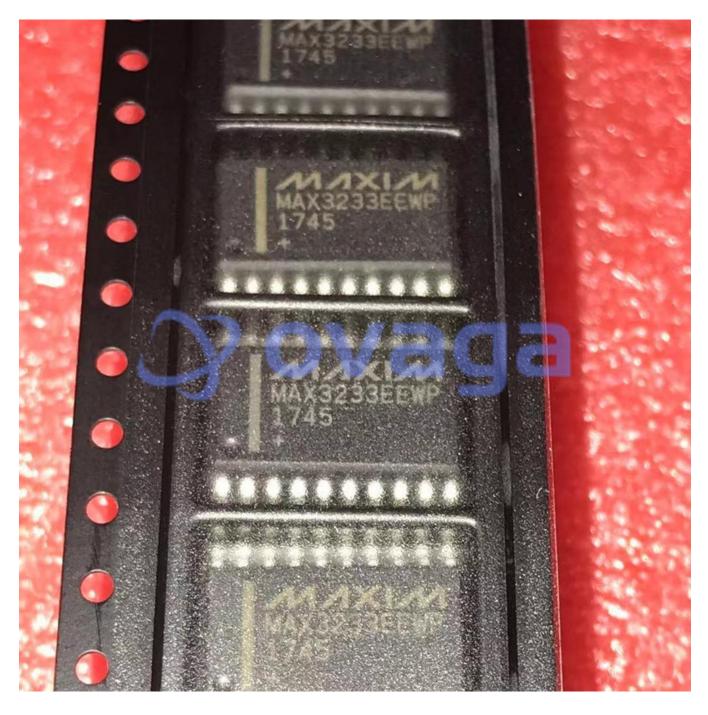

# MAX3233EEWP

AX3233EEW

Data Sheet

RS-232 Interface IC Transceiver

| Manufacturers | Analog Devices, Inc | • <u>MAX32335ERP</u><br>1745  |
|---------------|---------------------|-------------------------------|
| Package/Case  | RS-232              |                               |
| Product Type  | Interface ICs       |                               |
| RoHS          |                     |                               |
| Lifecycle     |                     | Images are for reference only |

## **General Description**

MAX3233EEWP is a type of RS-232 transceiver integrated circuit (IC) produced by Maxim Integrated. It is designed to convert signals between RS-232 voltage levels and TTL/CMOS voltage levels, making it useful for interfacing RS-232 devices with microcontrollers, computers, or other digital systems.