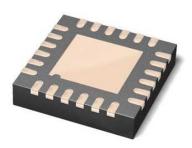

Data Sheet

5.0 A 1.0MHz Fully Integrated Single Switch-Mode Power Supply, Switching Converters, Regulators & Controllers SINGLE SWITCH REG

Manufacturers NXP Semiconductor

Package/Case QFN-24

Product Type Power Management ICs

## **Features**

Switch-Mode Power Supply, Fully Integrated, Single, 5.0 A 1.0 MHz, QFN 24