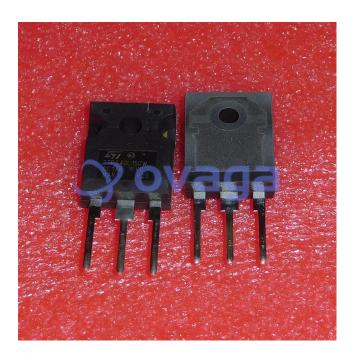

## STPS40L15CW

Data Sheet

Low Drop OR-ing Power Schottky Rectifier (low dropout power Schottky rectifier) ,Schottky Diodes 2X20 Amp 15 Volt

Manufacturers <u>STMicroelectronics, Inc</u>

Package/Case TO-247

Product Type Diodes & Rectifiers

RoHS Green

Lifecycle

Images are for reference only

Please submit RFQ for STPS40L15CW or Email to us: sales@ovaga.com We will contact you in 12 hours.

<u>RFQ</u>