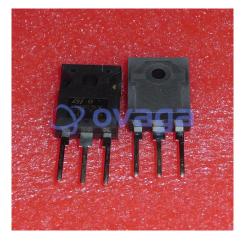

## STPS40L15CW

Data Sheet

Low Drop OR-ing Power Schottky Rectifier (low dropout power Schottky rectifier) ,Schottky Diodes 2X20 Amp 15 Volt

Manufacturers <u>STMicroelectronics, Inc</u>

Package/Case TO-247

Product Type Diodes & Rectifiers

RoHS Green

Lifecycle

Images are for reference only

Please submit RFQ for STPS40L15CW or Email to us: sales@ovaga.com We will contact you in 12 hours.

<u>RFQ</u>