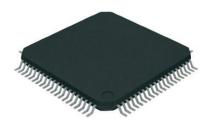

# ATF1502ASV-15AU44

Data Sheet

15NS, TQFP, IND TEMP, GREEN(EPLD), CPLD - Complex Programmable Logic Devices CPLD 32 MACROCELL ISP STD PWR 3.3V

Manufacturers <u>Microchip Technology, Inc</u>

Package/Case TQFP-44

# **General Description**

A high-performance, high-density complex programmable logic device (CPLD) with Atmel's proven electrically-erasable technology. With 32 logic macrocells and up to 36 inputs, the device easily integrates logic from several TTL, SSI, MSI, LSI and classic PLDs. Enhanced routing switch matrices increase usable gate count and the odds of successful pin-locked design modifications. The device has up to 32 bi-directional I/O pins and four dedicated input pins, depending on the type of device package selected. Each dedicated pin can also serve as a global control signal, register clock, register reset or output enable. Each of these control signals can be selected individually within each macrocell.