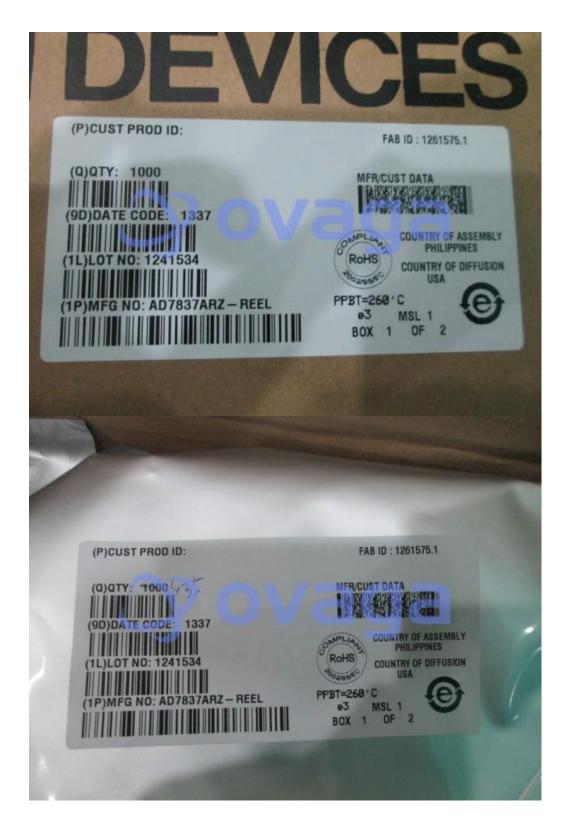

## AD7837ARZ-REEL

Data Sheet

LC2MOS Complete, Dual 12-Bit MDAC, (8 + 4) Loading Structure; Package: SOIC - Wide; No of Pins: 24; Temperature Range: Industrial

Manufacturers <u>Analog Devices, Inc</u>

Package/Case SOIC-24

Product Type Data Conversion ICs

RoHS Rohs

Lifecycle

Images are for reference only

Please submit RFQ for AD7837ARZ-REEL or <a href="mailto:sales@ovaga.com"><u>Emailto:sales@ovaga.com</u></a> We will contact you in 12 hours.