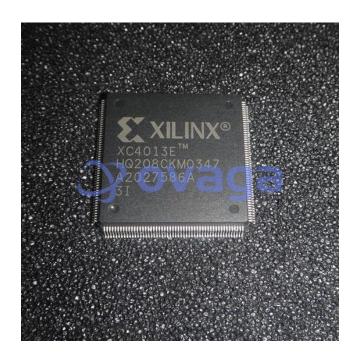

## XC4013E-3HQ208I

Data Sheet

13000 GATE LOGIC CELL ARRAY - NOT RECOMMENDED for NEW DESIGN

Manufacturers <u>AMD Xilinx, Inc</u>

Package/Case QFP-208

Product Type Programmable Logic ICs

**RoHS** 

Lifecycle

Images are for reference only

Please submit RFQ for XC4013E-3HQ208I or Email to us: sales@ovaga.com We will contact you in 12 hours.