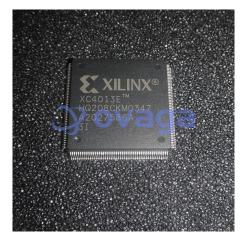

## XC4013E-3HQ208I

Data Sheet

13000 GATE LOGIC CELL ARRAY - NOT RECOMMENDED for NEW DESIGN

Manufacturers <u>AMD Xilinx, Inc</u>

Package/Case QFP-208

Product Type Programmable Logic ICs

**RoHS** 

Lifecycle

Images are for reference only

Please submit RFQ for XC4013E-3HQ208I or Email to us: sales@ovaga.com We will contact you in 12 hours.